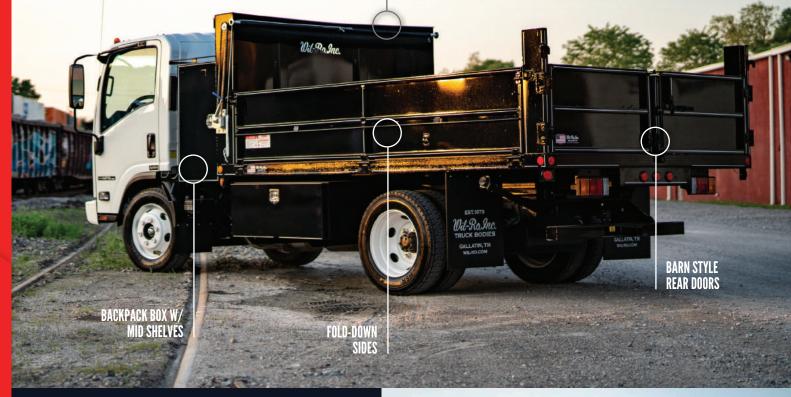

## **Body Features**

- Lengths (12', 14', 16')
- Barn Style Rear Doors
- Hoists Sized to Truck
- Stationary or Fold-down Sides (24" Tall)

## Options

- Manual or Electric Tarp
- Underbody Toolbox (24", 30", 36", 48")
- Backpack Box w/ Mid Shelves
- Wheelbarrow Rack
- Board Cuffs
- Barn Style Rear Doors
- Receiver Tube (2.5")
- Receiver Sleeve (2")
- LED Lights
- 7-Pole Light Plug in Rear
- Brake Controller