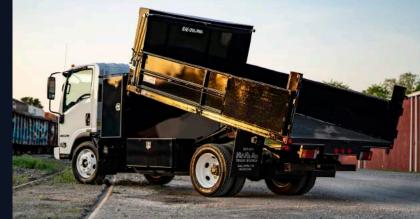

## LANDSCAPE DUMP TRUCK BODY

## **Body Features**

- Lengths (12', 14', 16')
- Barn Style Rear Doors
- Hoists Sized to Truck
- Stationary or Fold-down Sides (24" Tall)